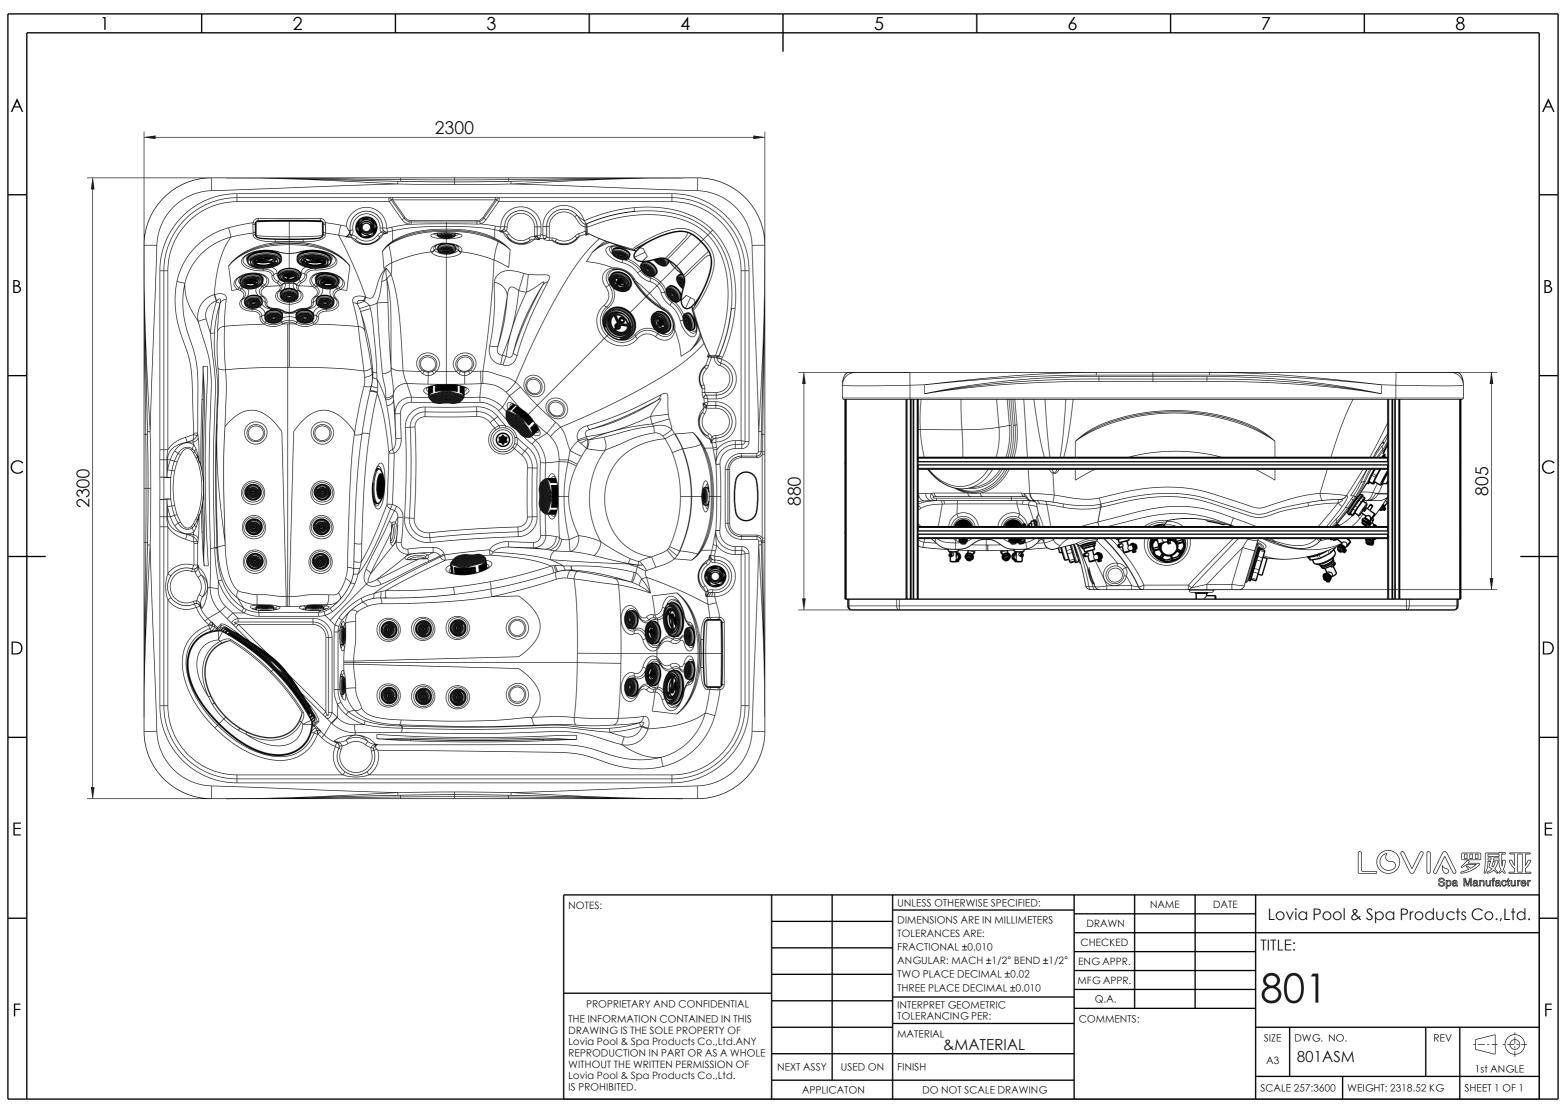

| NOTES:                                                                                                                                                                                                                                                         |            |         | UNLESS OTHERWISE SPECIFIED:                                                                                                     |           | NAME |
|----------------------------------------------------------------------------------------------------------------------------------------------------------------------------------------------------------------------------------------------------------------|------------|---------|---------------------------------------------------------------------------------------------------------------------------------|-----------|------|
|                                                                                                                                                                                                                                                                |            |         | DIMENSIONS ARE IN MILLIMETERS                                                                                                   | DRAWN     |      |
|                                                                                                                                                                                                                                                                |            |         | TOLERANCES ARE:<br>FRACTIONAL ±0.010<br>ANGULAR: MACH ±1/2° BEND ±1/2°<br>TWO PLACE DECIMAL ±0.02<br>THREE PLACE DECIMAL ±0.010 | CHECKED   |      |
|                                                                                                                                                                                                                                                                |            |         |                                                                                                                                 | ENG APPR. |      |
|                                                                                                                                                                                                                                                                |            |         |                                                                                                                                 | MFG APPR. |      |
| PROPRIETARY AND CONFIDENTIAL<br>THE INFORMATION CONTAINED IN THIS<br>DRAWING IS THE SOLE PROPERTY OF<br>Lovia Pool & Spa Products Co.,Ltd.ANY<br>REPRODUCTION IN PART OR AS A WHOLE<br>WITHOUT THE WRITTEN PERMISSION OF<br>Lovia Pool & Spa Products Co.,Ltd. |            |         | INTERPRET GEOMETRIC<br>TOLERANCING PER:                                                                                         | Q.A.      |      |
|                                                                                                                                                                                                                                                                |            |         |                                                                                                                                 | COMMENTS: |      |
|                                                                                                                                                                                                                                                                |            |         | MATERIAL & MATERIAL                                                                                                             |           |      |
|                                                                                                                                                                                                                                                                | NEXT ASSY  | USED ON | FINISH                                                                                                                          |           |      |
| IS PROHIBITED.                                                                                                                                                                                                                                                 | APPLICATON |         | DO NOT SCALE DRAWING                                                                                                            |           |      |